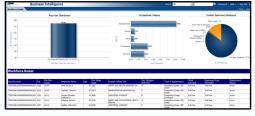

#### Summary Level Dashboards

Dashboards combine several reports into one summary view to provide unique insights into a business question. Insight includes several pre-built dashboards for Government-wide reporting needs, but users also have the ability to create Agencyspecific dashboards with any available reports.