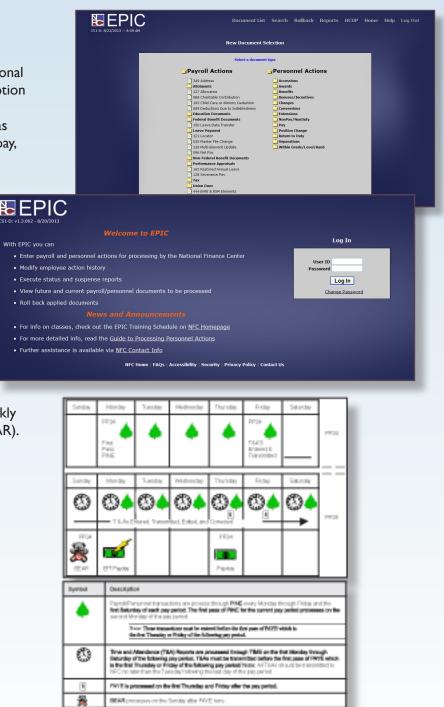

#### The Payroll/Personnel Processing (PPS) Cycle

EPIC Web is used by Agencies to input their payroll information into the Payroll/Personnel System (PPS) and through the processing cycle. The payroll/personnel processing cycle consists of the entry and release of payroll/personnel data by the Agency for processing through PPS.As transactions are transmitted, NFC processes them through its internal systems Personnel Input and Edit System (PINE), Time and Attendance Validation System (TIME), Payroll Computation System (PAYE), and Bi-Weekly Examination Analysis and Reporting System (BEAR).

#### **Features**

This application allows customers to:

- Enter payroll and personnel transactions for processing in PPS.
- Correct transactions that have failed the PINE edits.
- Execute suspense and status reports.
- Delete and restore transactions.
- View and/or edit future and current payroll/ personnel transactions to be processed.
- Insert, Cancel and Change history records.
- Roll back applied documents.